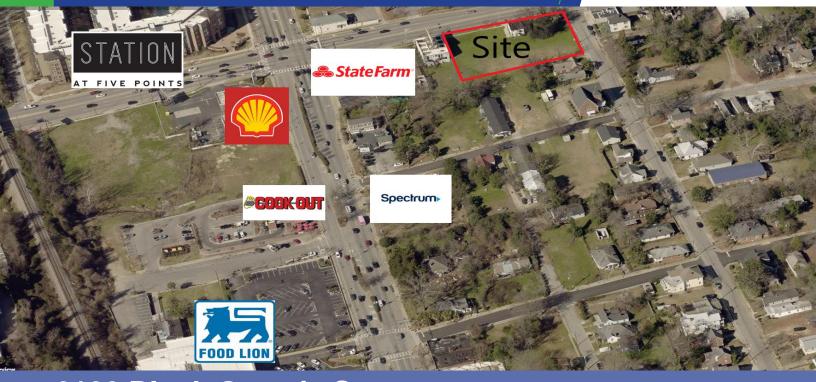

### **Property Information**

AC

+0.81

#### **Features**

- Fronts Gervais Street
- Hard corner location
- 26,500 vehicles per day

#### Overview

Commercial development site located on Gervais Street on the block at the Harden intersection. Located on the outskirts of 5 Points this property fronts Gervais Street which is a major commuter route in and out of the Central Business District of Columbia. South Carolina. The lot is 214'x165'. 214' fronts Gervais Street.